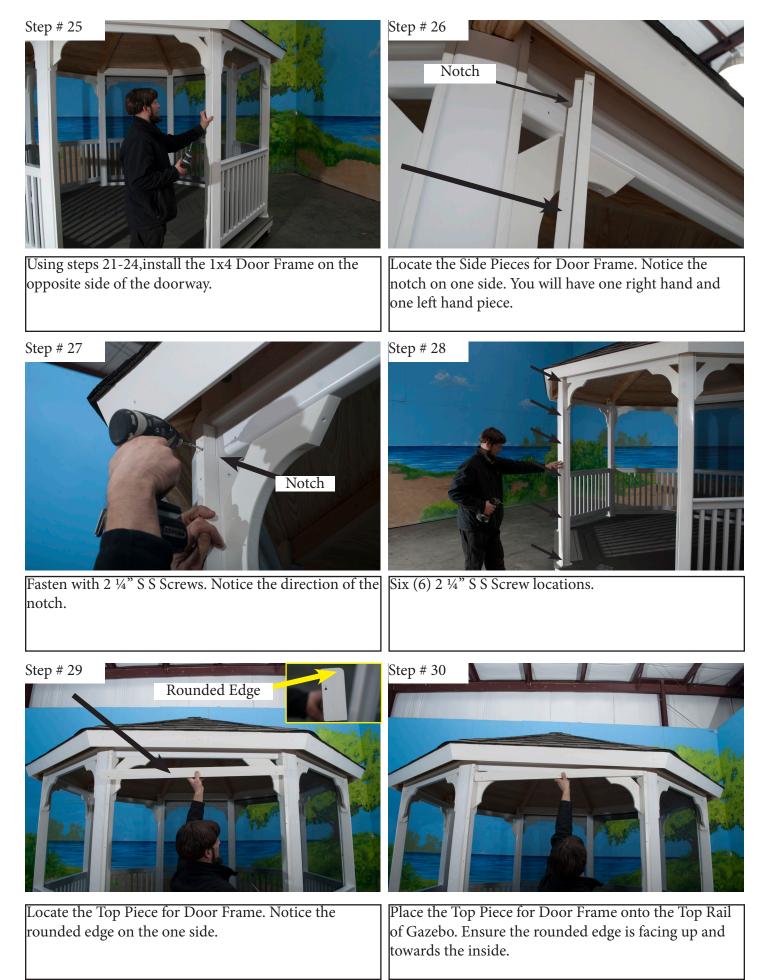

Using steps 1-15, install the Screen Panels on all remaining sections.

Locate the 1x6 Door Seal. Notice the notch and angle cut.

Place on top of the doorway. Place the notch onto the Vinyl Top Rail.

Step # 19

Fasten with one (1) 2 <sup>1</sup>/<sub>2</sub>" White Screw into each pre-drilled hole.

Three (3) 2 <sup>1</sup>/<sub>2</sub>" White Screw locations.

Place onto the post. Align with the outside of the Brace Section.

Fasten to post with one (1) 2 <sup>1</sup>/<sub>2</sub>" White Screw into each pre-drilled hole.

Make the Top Piece for Door Frame flush with the bottom of Brace Section on Gazebo. Fasten with one (1) 2 ¼" S S Screw into each pre-drilled hole.

Three (3) 2 <sup>1</sup>/<sub>4</sub>" S S Screw locations.

Push up against the Door Frame.

Locate the Top Z Bar.

Fasten the Top Z Bar to the Door Frame with three (3)Locate the Side Z Bars.1" White Screws.

Push against the Door Frame. Fasten Side Z Bar to Door Frame with 1" White Screws.

Four (4) Screw locations. Using steps 36 & 37, install the Side Z Bar on the opposite side of doorway.

Step # 40

Locate the Piano Hinge.