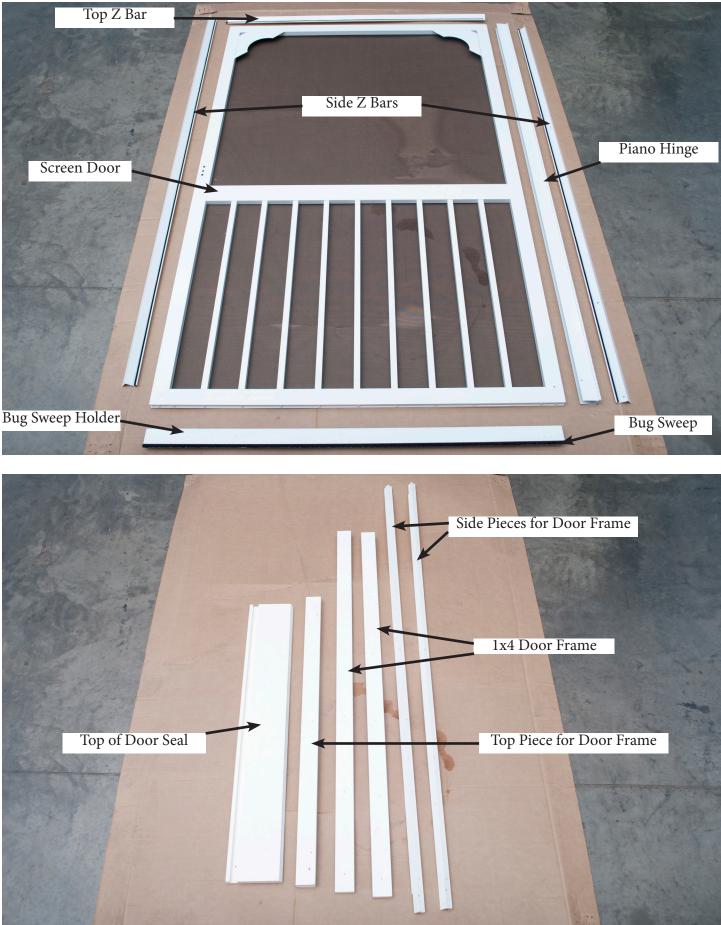

Three (3) 2 <sup>1</sup>/<sub>4</sub>" S S Screw locations.

Push up against the Door Frame.

Locate the Top Z Bar.

Fasten the Top Z Bar to the Door Frame with three (3)Locate the Side Z Bars.1" White Screws.

Push against the Door Frame. Fasten Side Z Bar to Door Frame with 1" White Screws.

Four (4) Screw locations. Using steps 36 & 37, install the Side Z Bar on the opposite side of doorway.

Step # 40

Locate the Piano Hinge.

Place onto the Side Z Bar.

Step # 41

Fasten Piano Hinge to Side Z Bar with five (5) 1" White Locate the Screen Door. Screws.

You are now ready to install the Door Latch. Follow the instructions included in the Door Latch Box.