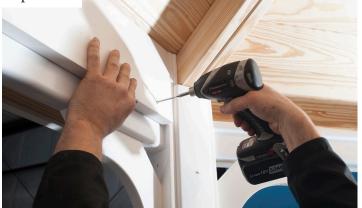

Fasten with one (1) 2 <sup>1</sup>/<sub>2</sub>" White Screw into each pre-drilled hole.

Three (3) 2 <sup>1</sup>/<sub>2</sub>" White Screw locations.

Place onto the post. Align with the outside of the Brace Section.