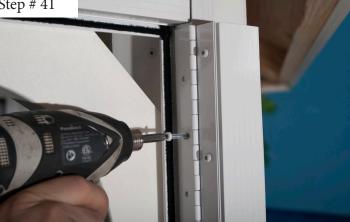

Place onto the Side Z Bar.

Step # 41

Fasten Piano Hinge to Side Z Bar with five (5) 1" White Locate the Screen Door. Screws.

You are now ready to install the Door Latch. Follow the instructions included in the Door Latch Box.