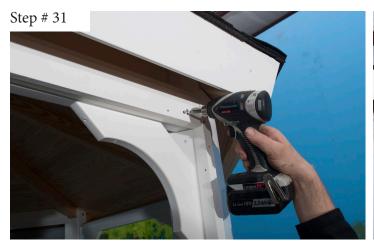

## Parts

Screen Assembly Manual. YardCraft.com. 1-866-210-9273

Place in against the Post.

Fasten 1x4 Holding Strip to Post with one (1) 2" Pan Head Screw into each pre-drilled hole.

Four (4) 2" Pan Head Screw locations.