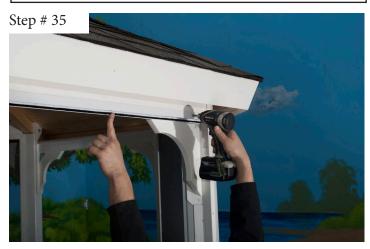

Fasten to post with one (1) 2 <sup>1</sup>/<sub>2</sub>" White Screw into each pre-drilled hole.

Make the Top Piece for Door Frame flush with the bottom of Brace Section on Gazebo. Fasten with one (1) 2 ¼" S S Screw into each pre-drilled hole.