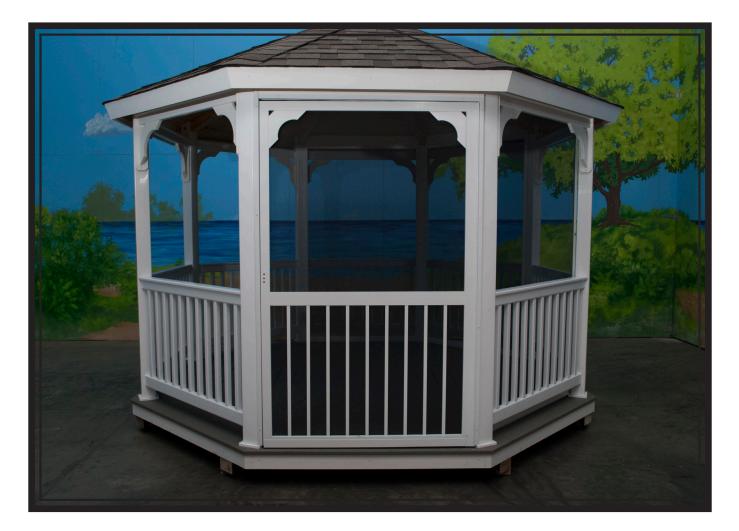

sh with the bottom of Brace Section on Gazebo. Fasten with one (1) 2 ¼" S S Screw into each pre-drilled hole.



Three (3) 2 <sup>1</sup>/<sub>4</sub>" S S Screw locations.





Push up against the Door Frame.

Locate the Top Z Bar.





Fasten the Top Z Bar to the Door Frame with three (3)Locate the Side Z Bars.1" White Screws.



Push against the Door Frame. Fasten Side Z Bar to Door Frame with 1" White Screws.



Four (4) Screw locations. Using steps 36 & 37, install the Side Z Bar on the opposite side of doorway.



Step # 40

Locate the Piano Hinge.

Place onto the Side Z Bar.

Step # 41





Fasten Piano Hinge to Side Z Bar with five (5) 1" White Locate the Screen Door. Screws.





You are now ready to install the Door Latch. Follow the instructions included in the Door Latch Box.



## Enjoy your Gazebo!