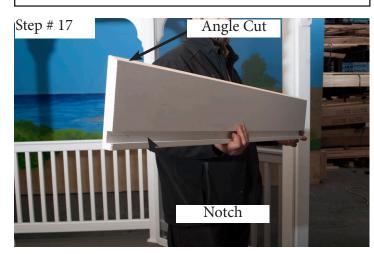

Using steps 1-15, install the Screen Panels on all remaining sections.

Locate the 1x6 Door Seal. Notice the notch and angle cut.

Place on top of the doorway. Place the notch onto the Vinyl Top Rail.

Step # 19