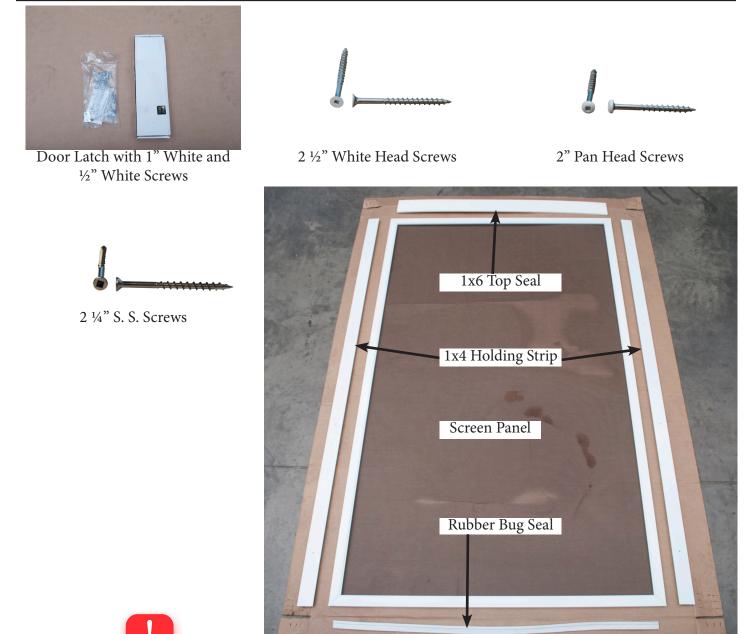

## Parts

Questions? Issues with Damaged or Missing Parts?

In order to best assist you, please contact YardCraft directly, NOT a third part retailer, with any questions regarding our products, damages, or replacement parts. This will help you get what you need as quickly as possible! Call us at 866-210-9273 or Email us at info@yardcraft.com!