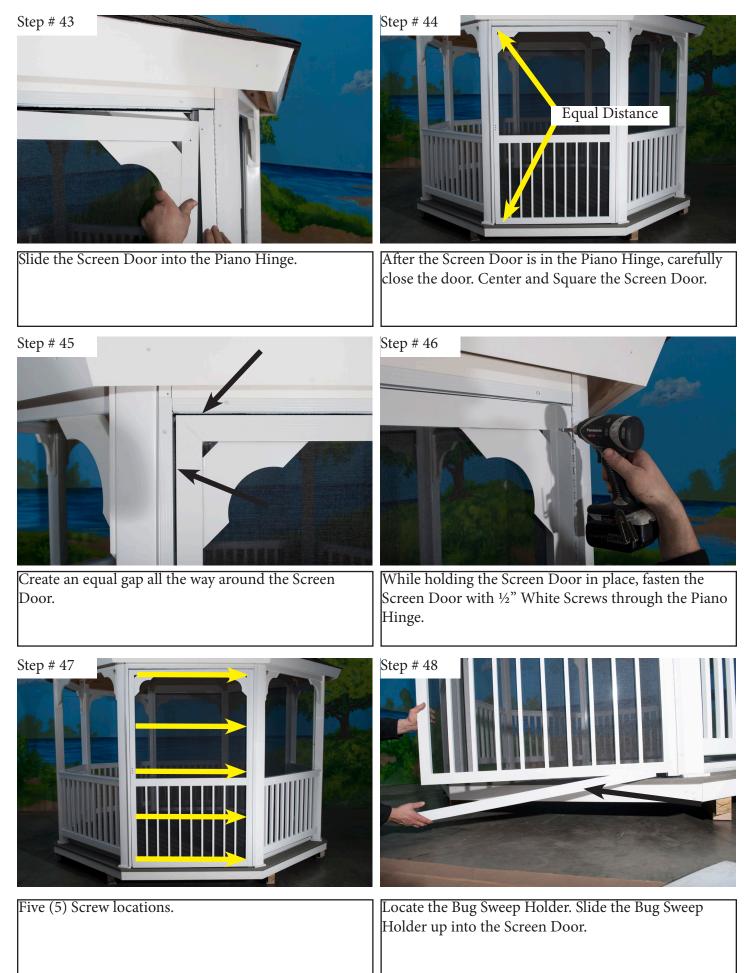

Using steps 1-15, install the Screen Panels on all remaining sections.

Locate the 1x6 Door Seal. Notice the notch and angle cut.

Place on top of the doorway. Place the notch onto the Vinyl Top Rail.

Step # 19