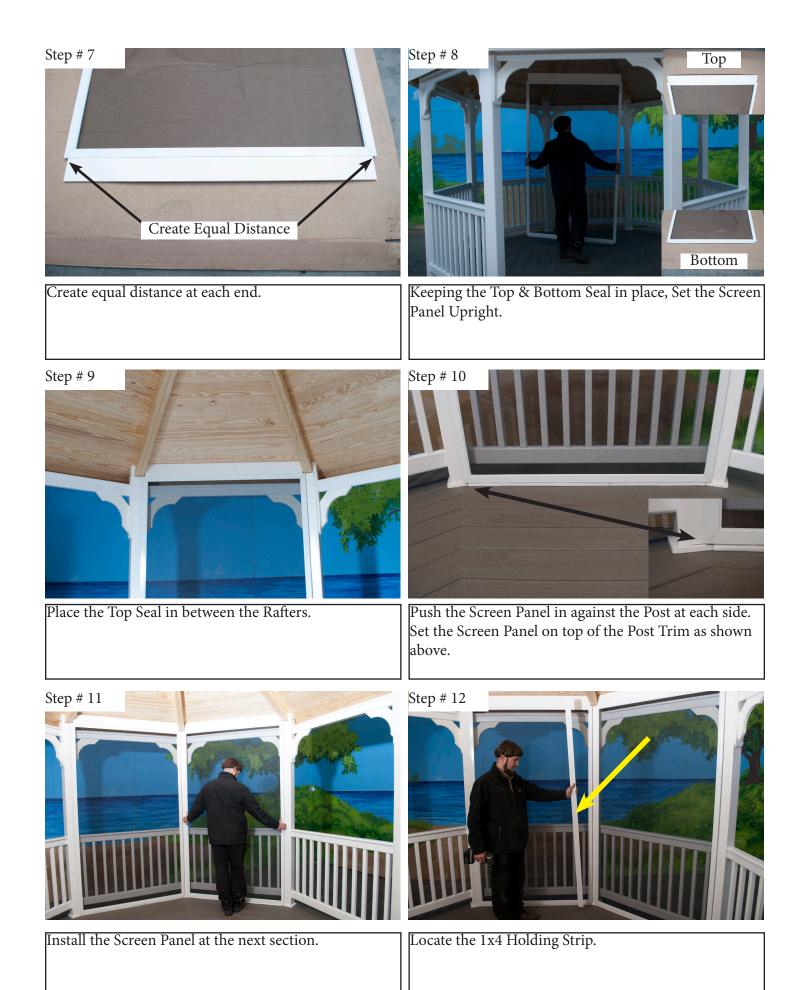

## Parts

Screen Assembly Manual. YardCraft.com. 1-866-210-9273

Place in against the Post.

Fasten 1x4 Holding Strip to Post with one (1) 2" Pan Head Screw into each pre-drilled hole.

Four (4) 2" Pan Head Screw locations.

Using steps 1-15, install the Screen Panels on all remaining sections.

Locate the 1x6 Door Seal. Notice the notch and angle cut.

Place on top of the doorway. Place the notch onto the Vinyl Top Rail.

Step # 19