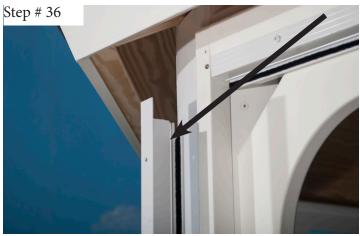

Three (3) 2 <sup>1</sup>/<sub>4</sub>" S S Screw locations.

Push up against the Door Frame.

Locate the Top Z Bar.

Fasten the Top Z Bar to the Door Frame with three (3)Locate the Side Z Bars.1" White Screws.