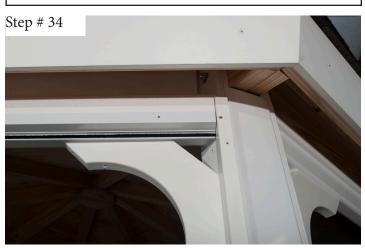

Fasten with one (1) 2 <sup>1</sup>/<sub>2</sub>" White Screw into each pre-drilled hole.

Three (3) 2 <sup>1</sup>/<sub>2</sub>" White Screw locations.

Place onto the post. Align with the outside of the Brace Section.

Fasten to post with one (1) 2 <sup>1</sup>/<sub>2</sub>" White Screw into each pre-drilled hole.

Make the Top Piece for Door Frame flush with the bottom of Brace Section on Gazebo. Fasten with one (1) 2 ¼" S S Screw into each pre-drilled hole.