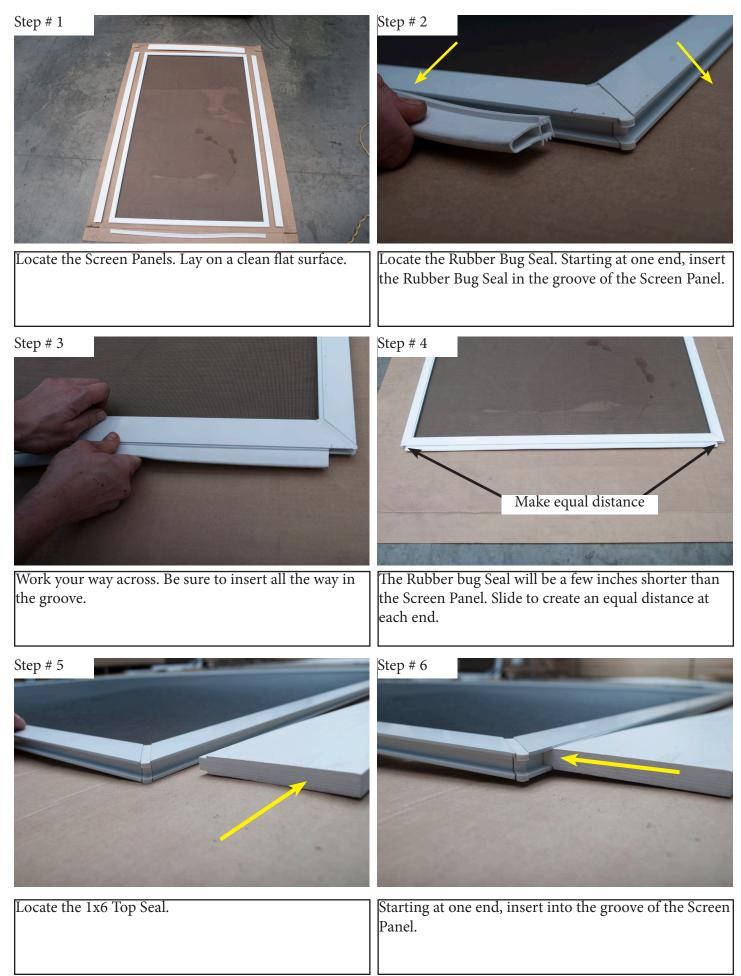

## Parts

Screen Assembly Manual. YardCraft.com. 1-866-210-9273

Place in against the Post.

Fasten 1x4 Holding Strip to Post with one (1) 2" Pan Head Screw into each pre-drilled hole.

Four (4) 2" Pan Head Screw locations.