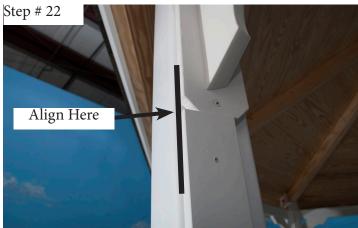

## Parts

Screen Assembly Manual. YardCraft.com. 1-866-210-9273

Place in against the Post.

Fasten 1x4 Holding Strip to Post with one (1) 2" Pan Head Screw into each pre-drilled hole.

Four (4) 2" Pan Head Screw locations.