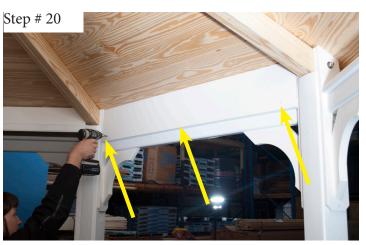

Fasten to post with one (1) 2 <sup>1</sup>/<sub>2</sub>" White Screw into each pre-drilled hole.

Make the Top Piece for Door Frame flush with the bottom of Brace Section on Gazebo. Fasten with one (1) 2 ¼" S S Screw into each pre-drilled hole.

Three (3) 2 <sup>1</sup>/<sub>4</sub>" S S Screw locations.

Push up against the Door Frame.

Locate the Top Z Bar.

Fasten the Top Z Bar to the Door Frame with three (3)Locate the Side Z Bars.1" White Screws.