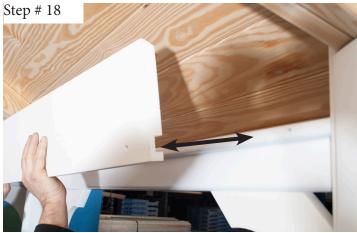

Using steps 1-15, install the Screen Panels on all remaining sections.

Locate the 1x6 Door Seal. Notice the notch and angle cut.

Place on top of the doorway. Place the notch onto the Vinyl Top Rail.

Step # 19