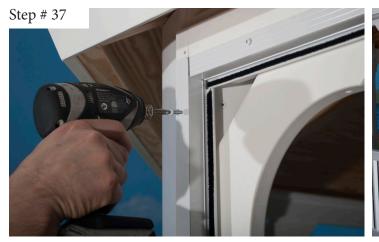

Push against the Door Frame. Fasten Side Z Bar to Door Frame with 1" White Screws.

Four (4) Screw locations. Using steps 36 & 37, install the Side Z Bar on the opposite side of doorway.

Step # 40

Locate the Piano Hinge.