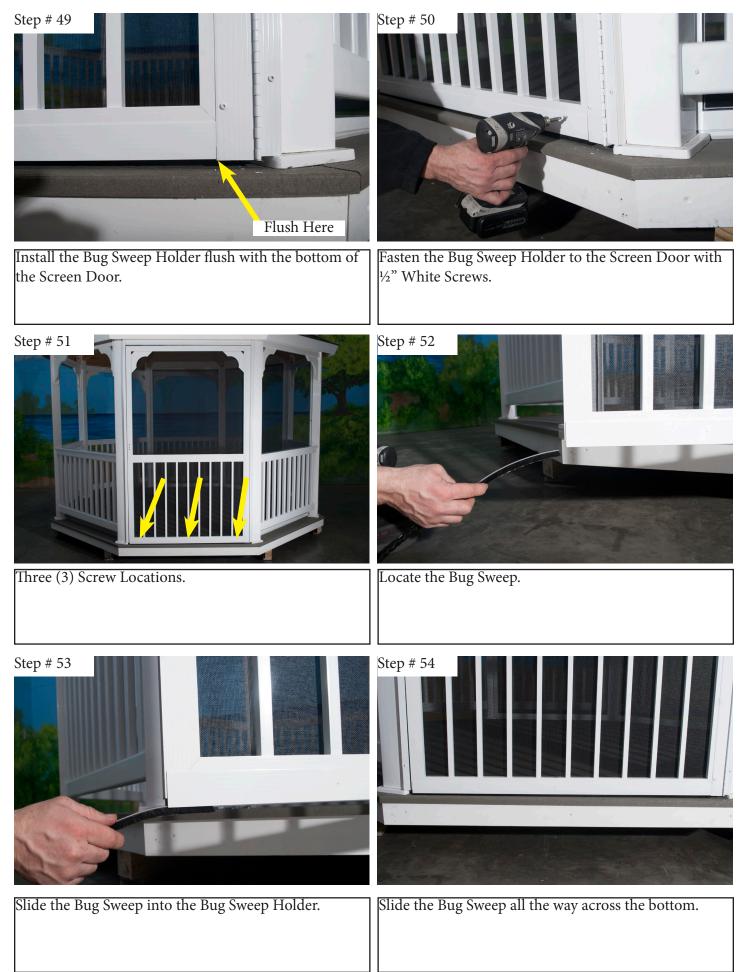

Using steps 1-15, install the Screen Panels on all remaining sections.

Locate the 1x6 Door Seal. Notice the notch and angle cut.

Place on top of the doorway. Place the notch onto the Vinyl Top Rail.

Step # 19

Fasten with one (1) 2 <sup>1</sup>/<sub>2</sub>" White Screw into each pre-drilled hole.

Three (3) 2 <sup>1</sup>/<sub>2</sub>" White Screw locations.

Place onto the post. Align with the outside of the Brace Section.

Fasten to post with one (1) 2 <sup>1</sup>/<sub>2</sub>" White Screw into each pre-drilled hole.

Make the Top Piece for Door Frame flush with the bottom of Brace Section on Gazebo. Fasten with one (1) 2 ¼" S S Screw into each pre-drilled hole.

Three (3) 2 <sup>1</sup>/<sub>4</sub>" S S Screw locations.

Push up against the Door Frame.

Locate the Top Z Bar.

Fasten the Top Z Bar to the Door Frame with three (3)Locate the Side Z Bars.1" White Screws.

Push against the Door Frame. Fasten Side Z Bar to Door Frame with 1" White Screws.

Four (4) Screw locations. Using steps 36 & 37, install the Side Z Bar on the opposite side of doorway.

Step # 40

Locate the Piano Hinge.

Place onto the Side Z Bar.

Step # 41

Fasten Piano Hinge to Side Z Bar with five (5) 1" White Locate the Screen Door. Screws.

You are now ready to install the Door Latch. Follow the instructions included in the Door Latch Box.