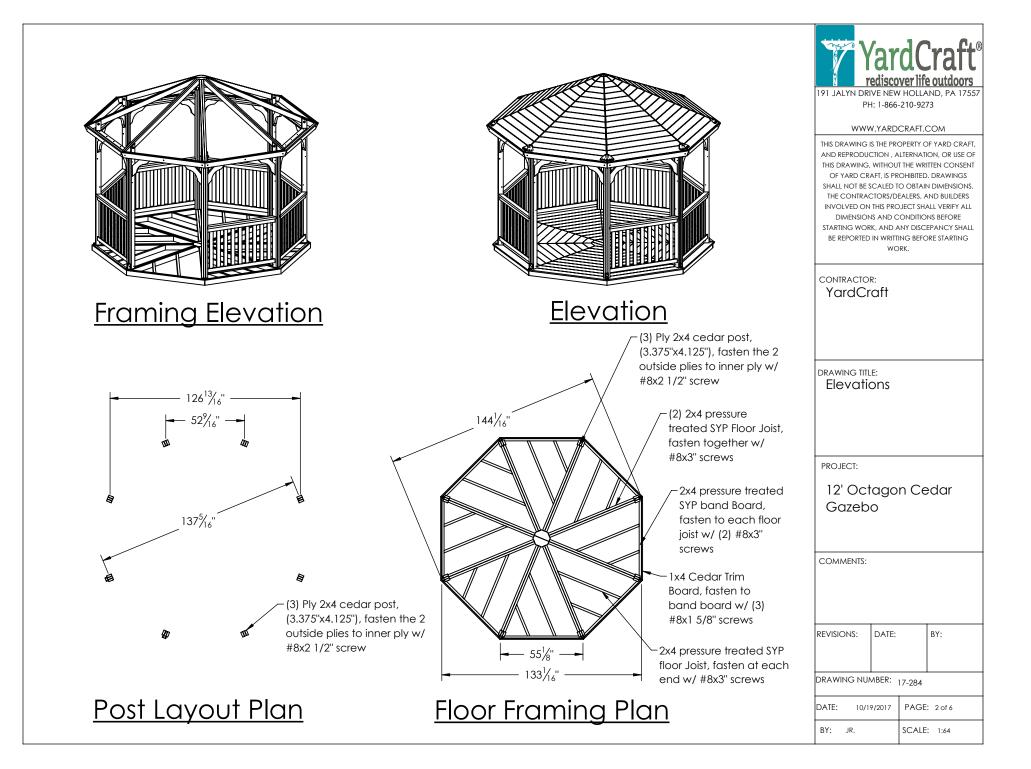

| DATE: 10/19/2017 |  | PAGE: 1 of 6 |  |
| BY: JR.                                                                                                                                                                                                                                                                                                                                                                                                                                       | BY: JR.          |  | SCALE: 1:48  |  |