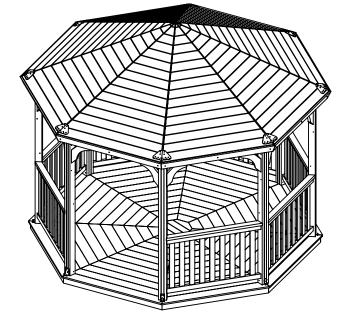

## 12' Octagon Wood Gazebo

## **DESIGN REQUIREMENTS**

- 1. Governing Code: Including, not limited to: IBC 2015 (ASCE 7-05) Risk Category: 1
- 2. Dead Load: 5 psf
- 4. Ground Snow Load: 30 psf
- 5. Wind Load:

Basic Wind Speed (V): 140 mph Exposure Class: B Open Building, Unrestricted Flow





## WWW.YARDCRAFT.COM

| THIS DRAWING IS THE PROPERTY OF YARD CRAFT,<br>ANY REPRODUCTION, ALTERNATION, OR USE OF<br>THIS DRAWING, WITHOUT THE WRITTEN CONSENT<br>OF YARD CRAFT, IS PROHIBITED, DRAWINGS<br>SHALL NOT BE SCALED TO OBTAIN DIMENSIONS.<br>THE CONTRACTORS/DEALERS, AND BUILDERS<br>INVOLVED ON THIS PROJECT SHALL VERIFY ALL<br>DIMENSIONS AND CONDITIONS BEFORE<br>STARTING WORK. ANY DISCEPANCY SHALL BE<br>REPORTED IN WRITTING BEFORE STARTING WORK. |                  |  |              |  |
|-----------------------------------------------------------------------------------------------------------------------------------------------------------------------------------------------------------------------------------------------------------------------------------------------------------