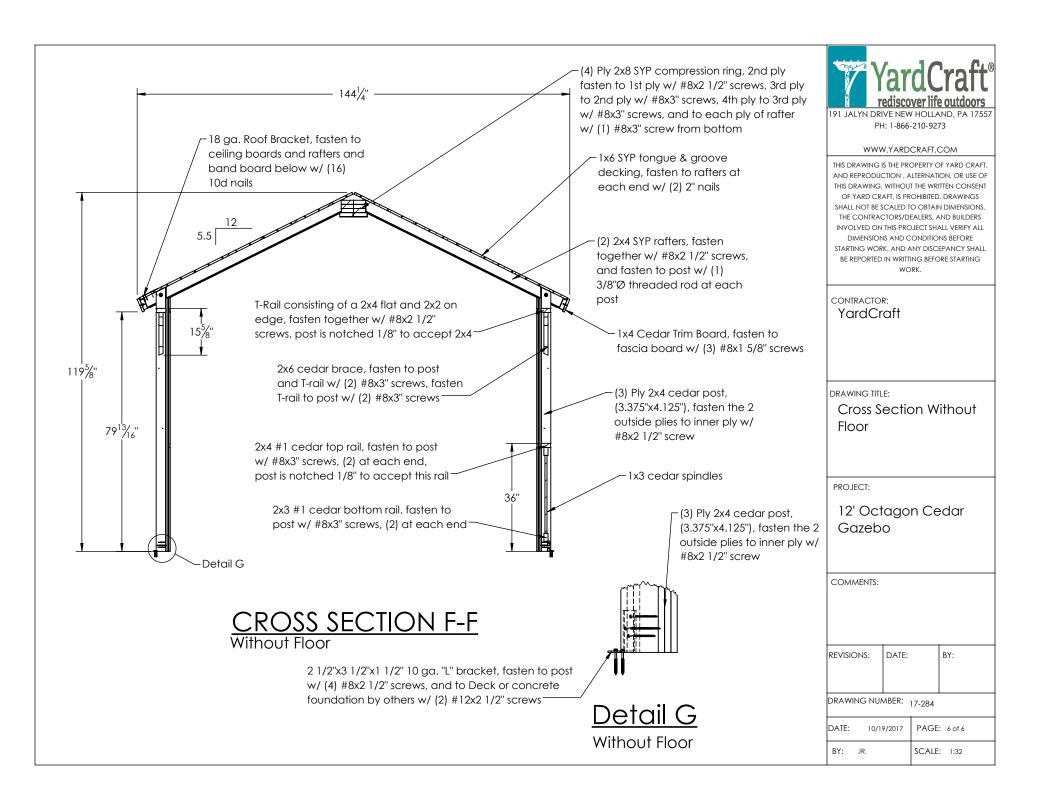

| DATE: 10/19/2017 |  | PAGE: 1 of 6 |  |
| BY: JR.                                                                                                                                                                                                                                                                                                                                                                                                                                       | BY: JR.          |  | SCALE: 1:48  |  |