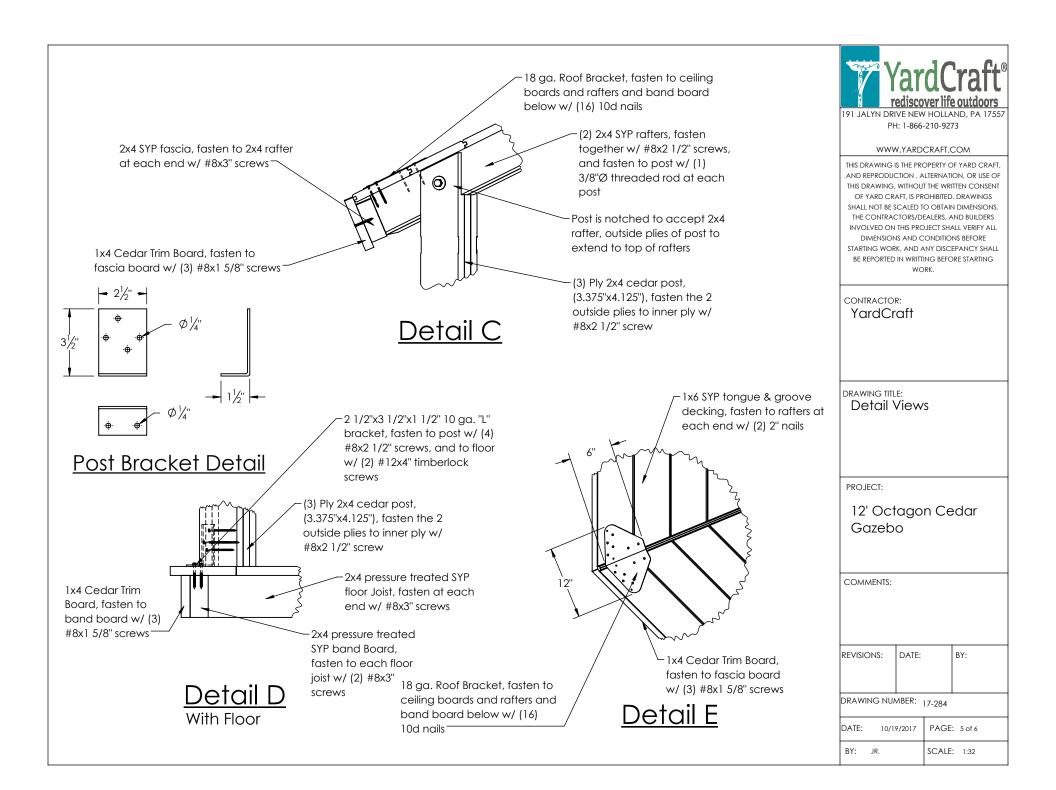

| DATE: 10/19/2017 |  | PAGE: 1 of 6 |  |
| BY: JR.                                                                                                                                                                                                                                                                                                                                                                                                                                       | BY: JR.          |  | SCALE: 1:48  |  |