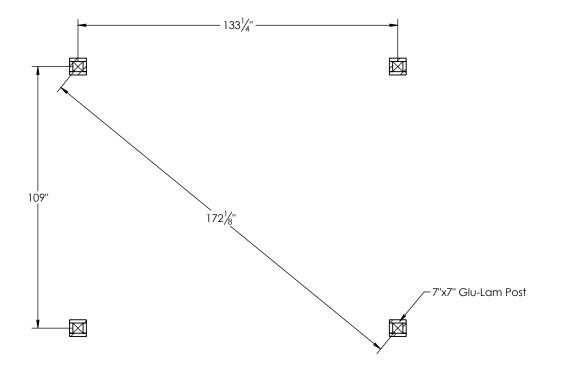

| CONTRACTOR YardCr                    |                              |        |      |  |
|--------------------------------------|------------------------------|--------|------|--|
| DRAWING TITL<br>Post La              |                              | · Plar | 1    |  |
| PROJECT: 10x12 Wood Pergola 7x7 Post |                              |        |      |  |
| COMMENTS:                            |                              |        |      |  |
| REVISIONS:                           | DATE:                        |        | BY:  |  |
| DRAWING NUMBER: 17-244               |                              |        |      |  |
| DATE: 9/27/                          | DATE: 9/27/2017 PAGE: 3 of 5 |        |      |  |
| RY.                                  |                              | SCALE  | 1:40 |  |