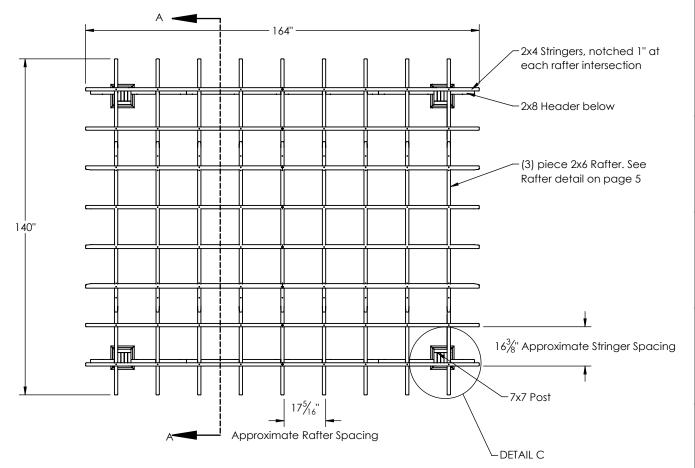

CONTRACTOR: YardCraft

DRAWING TITLE:

Roof Framing Plan

PROJECT:

10x12 Wood Pergola 7x7 Post

COMMENTS:

REVISIONS: DATE: BY:

DRAWING NUMBER: 17-244