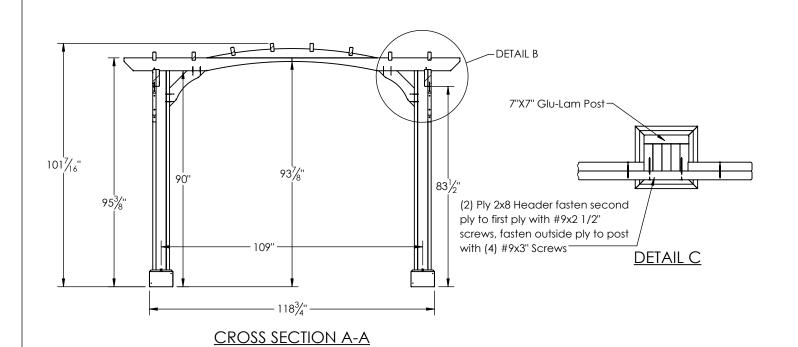

CONTRACTOR: YardCraft

DRAWING TITLE:
Front & Side Elevation

PROJECT:

10x12 Wood Pergola 7x7 Post

COMMENTS:

REVISIONS: DATE:

DRAWING NUMBER: 17-244

DATE: 9/27/2017 PAGE: 1 of 5

BY:

SCALE: 1:40

BY:

191 JALYN DRIVE NEW HOLLAND, PA 1755 PH: 1-866-210-9273