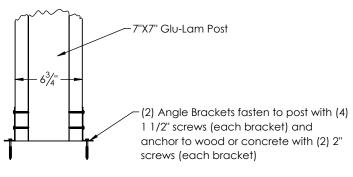

DRAWING NUMBER: 17-244

| DATE: | 9/27/2017 | PAGE:  | 4 of 5 |
|-------|-----------|--------|--------|
| BY:   |           | SCALE: | 1:40   |

BY:

<u>Post Anchor Bracket Detail</u>

DETAIL D

191 JALYN DRIVE NEW HOLLAND, PA 1755. PH: 1-866-210-9273