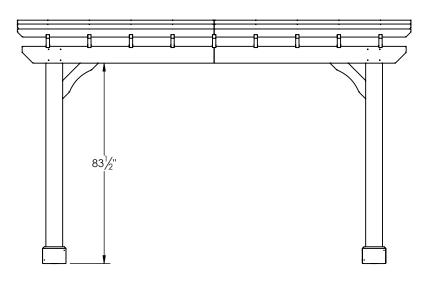

CONTRACTOR: YardCraft

DRAWING TITLE:
Front & Side Elevation

PROJECT:

10x12 Wood Pergola 7x7 Post

COMMENTS:

REVISIONS: DATE:

DRAWING NUMBER: 17-244

DATE: 9/27/2017 PAGE: 1 of 5