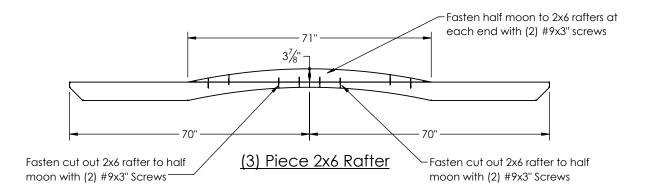

| CONTRACTOR: |
|-------------|
| YardCraft   |

| DRAWING | TITLI |
|---------|-------|
| Deta    | ils   |

PROJECT:

10x12 Wood Pergola 7x7 Post

| CO |  |  |  |
|----|--|--|--|
|    |  |  |  |

| revisions: | DATE: | BY: |
|------------|-------|-----|
|            |       |     |

DRAWING NUMBER: 17-244

| DATE: | 9/27/2017 | PAGE:  | 4 of 5 |
|-------|-----------|--------|--------|
| BY:   |           | SCALE: | 1:40   |

BY:

<u>Post Anchor Bracket Detail</u>

DETAIL D

191 JALYN DRIVE NEW HOLLAND, PA 1755. PH: 1-866-210-9273