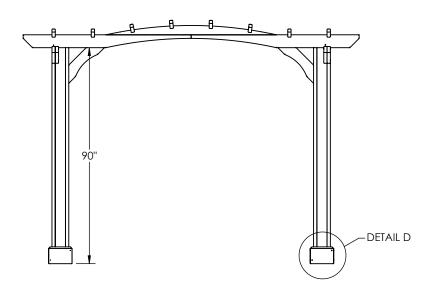

CONTRACTOR: YardCraft

DRAWING TITLE:
Front & Side Elevation

PROJECT:

10x12 Wood Pergola 7x7 Post

COMMENTS:

REVISIONS: DATE:

DRAWING NUMBER: 17-244

DATE: 9/27/2017 PAGE: 1 of 5