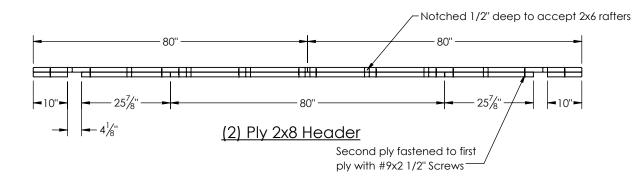

| CONTRACTOR: |
|-------------|
| YardCraft   |

| DRAWING | TITLI |
|---------|-------|
| Deta    | ils   |

PROJECT:

10x12 Wood Pergola 7x7 Post

| CO |  |  |  |
|----|--|--|--|
|    |  |  |  |

| revisions: | DATE: | BY: |
|------------|-------|-----|
|            |       |     |

DRAWING NUMBER: 17-244

| DATE: | 9/27/2017 | PAGE:  | 4 of 5 |
|-------|-----------|--------|--------|
| BY:   |           | SCALE: | 1:40   |

BY:

<u>Post Anchor Bracket Detail</u>

DETAIL D

191 JALYN DRIVE NEW HOLLAND, PA 1755. PH: 1-866-210-9273