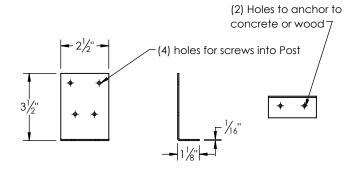

DRAWING NUMBER: 17-244

| DATE: | 9/27/2017 | PAGE:  | 4 of 5 |
|-------|-----------|--------|--------|
| BY:   |           | SCALE: | 1:40   |

BY:

<u>Post Anchor Bracket Detail</u>

DETAIL D

191 JALYN DRIVE NEW HOLLAND, PA 1755. PH: 1-866-210-9273