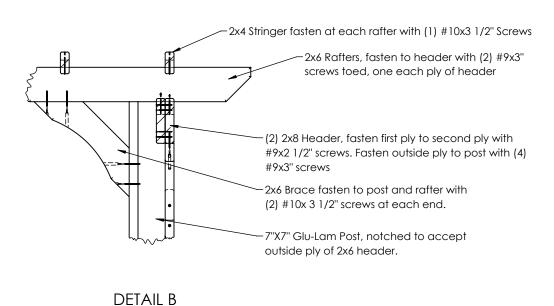

CONTRACTOR: YardCraft

DRAWING TITLE:

Roof Framing Plan

PROJECT:

10x12 Wood Pergola 7x7 Post

COMMENTS:

REVISIONS: DATE: BY:

DRAWING NUMBER: 17-244

DATE: 9/27/2017 PAGE: 2 of 5

BY: SCALE: 1:40

191 JALYN DRIVE NEW HOLLAND, PA 17557 PH: 1-866-210-9273